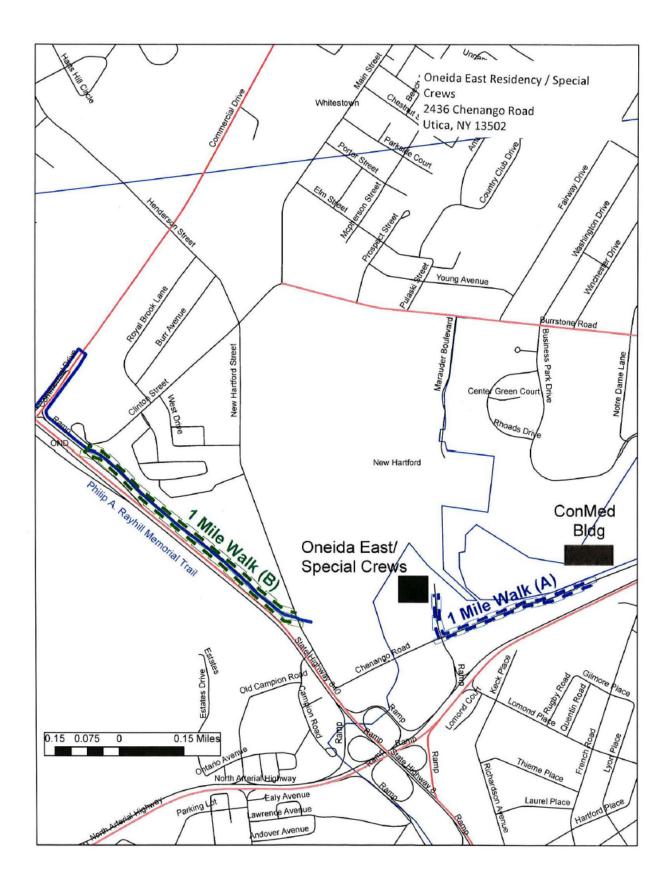

## Let's Walk!

Oneida East Residency/ Special Crews 2436 Chenango Road Utica, NY 13502

## **Oneida East Residency / Special Crews**

## 1 Mile (A)

- ✓ From the residency building, walk out to Chenango Road
- ✓ Turn to your left onto Chenango Road (walking against traffic) and walk to the ConMed sign approximately ½ mile down the road
- ✓ Turn around and walk back to the residency. (Be sure to walk against traffic when there is no sidewalk to use!)

You have walked 1 mile!

## 1 Mile (B) - Philip A. Rayhill Memorial Trail

- ✓ Short drive from the residency to the trailhead of the Philip A. Rayhill Memorial Trail! It is located about½ mile South on New Hartford Street, New York Mills. Turn right out of the residency lot onto Chenango Road - Chenango Road turns into Clinton Street, New York Mills - Trail head parking lot is on your left.
- ✓ Enter trail at New Hartford Street parking lot entrance.
- ✓ Walk to the "end of the wall."
- $\checkmark$  Turn around and return to the parking lot.

You have walked 1.16 miles!

Or ...

- ✓ Enter trail at New Hartford Street parking lot entrance.
- ✓ Walk past the "end of the wall" to Clinton Street, New York Mills.
- ✓ Turn around and walk back to the parking lot.

You have walked 1.2 miles!